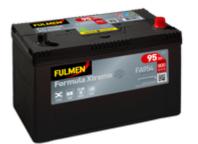

## **Formula Xtreme FA954**

| Part number         | FA954         | Polarity                                                                                                                                  |
|---------------------|---------------|-------------------------------------------------------------------------------------------------------------------------------------------|
| Technology          | Flooded       |                                                                                                                                           |
| EAN/GTIN            | 3661024044189 |                                                                                                                                           |
| Voltage             | 12 V          |                                                                                                                                           |
| Capacity            | 95 Ah         | $\begin{array}{c c} \oplus & \bigoplus &$ |
| CCA                 | 800 A         |                                                                                                                                           |
| Length              | 306 mm        | Terminal Type                                                                                                                             |
| Width               | 173 mm        |                                                                                                                                           |
| Height              | 222 mm        |                                                                                                                                           |
| Box size            | D31           | Ø19.5 Ø179                                                                                                                                |
| Polarity            | ETN 0         |                                                                                                                                           |
| Terminal Type       | EN taper post |                                                                                                                                           |
| Hold Down           | Korean B1     |                                                                                                                                           |
| Weights (subject of | 21.40 kg      |                                                                                                                                           |
| variation)          |               | Positive Terminal Negative Terminal                                                                                                       |
|                     |               | Hold Down                                                                                                                                 |
|                     |               |                                                                                                                                           |