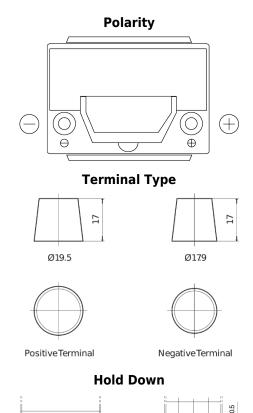

## Formula Xtreme FA654

| Part number                    | FA654         |
|--------------------------------|---------------|
| Technology                     | Flooded       |
| EAN/GTIN                       | 3661024044141 |
| Voltage                        | 12 V          |
| Capacity                       | 65 Ah         |
| CCA                            | 580 A         |
| Length                         | 230 mm        |
| Width                          | 173 mm        |
| Height                         | 222 mm        |
| Box size                       | D23           |
| Polarity                       | ETN 0         |
| Terminal Type                  | EN taper post |
| Hold Down                      | Korean B1     |
| Weights (subject of variation) | 16.00 kg      |