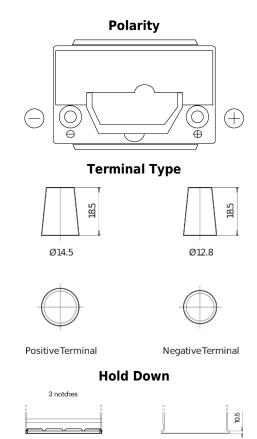

## Formula Xtreme FA456

| Part number                    | FA456          |
|--------------------------------|----------------|
| Technology                     | Flooded        |
| EAN/GTIN                       | 3661024044127  |
| Voltage                        | 12 V           |
| Capacity                       | 45 Ah          |
| CCA                            | 390 A          |
| Length                         | 237 mm         |
| Width                          | 127 mm         |
| Height                         | 227 mm         |
| Box size                       | B24            |
| Polarity                       | ETN 0          |
| Terminal Type                  | JIS taper post |
| Hold Down                      | B1             |
| Weights (subject of variation) | 11.80 kg       |