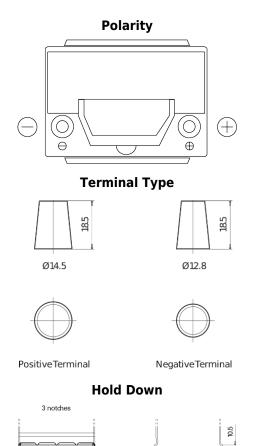

## Formula Xtreme FA406

| Part number                    | FA406          |
|--------------------------------|----------------|
| Technology                     | Flooded        |
| EAN/GTIN                       | 3661024047005  |
| Voltage                        | 12 V           |
| Capacity                       | 40 Ah          |
| CCA                            | 350 A          |
| Length                         | 187 mm         |
| Width                          | 127 mm         |
| Height                         | 220 mm         |
| Box size                       | B19            |
| Polarity                       | ETN 0          |
| Terminal Type                  | JIS taper post |
| Hold Down                      | B1             |
| Weights (subject of variation) | 9.30 kg        |