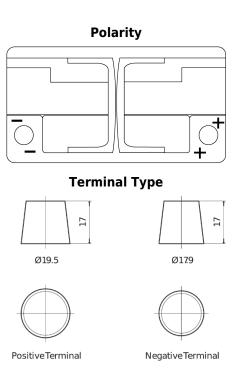

## Formula Xtreme FA1050

| Part number                    | FA1050        |
|--------------------------------|---------------|
| Technology                     | Flooded       |
| EAN/GTIN                       | 3661024044301 |
| Voltage                        | 12 V          |
| Capacity                       | 105 Ah        |
| CCA                            | 850 A         |
| Length                         | 315 mm        |
| Width                          | 175 mm        |
| Height                         | 205 mm        |
| Box size                       | LH4           |
| Polarity                       | ETN 0         |
| Terminal Type                  | EN taper post |
| Hold Down                      | B13           |
| Weights (subject of variation) | 23.10 kg      |
|                                |               |