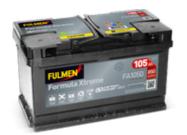

## Formula Xtreme FA1050

| Part number                    | FA1050        |
|--------------------------------|---------------|
| Technology                     | Flooded       |
| EAN/GTIN                       | 3661024044301 |
| Voltage                        | 12 V          |
| Capacity                       | 105 Ah        |
| CCA                            | 850 A         |
| Length                         | 315 mm        |
| Width                          | 175 mm        |
| Height                         | 205 mm        |
| Box size                       | LH4           |
| Polarity                       | ETN 0         |
| Terminal Type                  | EN taper post |
| Hold Down                      | B13           |
| Weights (subject of variation) | 23.10 kg      |
|                                |               |