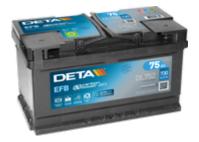

## **EFB DL752**

| Part number                    | DL752         |
|--------------------------------|---------------|
| Technology                     | EFB           |
| EAN/GTIN                       | 3661024026321 |
| Voltage                        | 12 V          |
| Capacity                       | 75 Ah         |
| CCA                            | 730 A         |
| Length                         | 315 mm        |
| Width                          | 175 mm        |
| Height                         | 175 mm        |
| Box size                       | LB4           |
| Polarity                       | ETN 0         |
| Terminal Type                  | EN taper post |
| Hold Down                      | B13           |
| Weights (subject of variation) | 18.60 kg      |