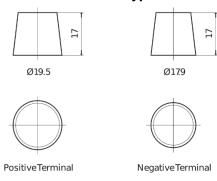

| Part number                    | DL752         |
|--------------------------------|---------------|
| Technology                     | EFB           |
| EAN/GTIN                       | 3661024026321 |
| Voltage                        | 12 V          |
| Capacity                       | 75 Ah         |
| CCA                            | 730 A         |
| Length                         | 315 mm        |
| Width                          | 175 mm        |
| Height                         | 175 mm        |
| Box size                       | LB4           |
| Polarity                       | ETN 0         |
| Terminal Type                  | EN taper post |
| Hold Down                      | B13           |
| Weights (subject of variation) | 18.60 kg      |

## Polarity Terminal Type



## Hold Down 5 notches

Design, features and specifications are subject to change without notice. We disclaim any representation or warranty, express or implied, concerning the data or recommendations, and in no event shall be liable for any loss or damage claimed to have arisen as a result. Some products may not be available in your local market.