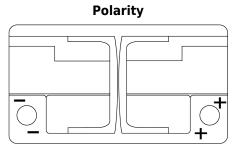

## **Product overview**

DETA

## Batteries for Cars





**EFB DL652** 



| DL652         |
|---------------|
| EFB           |
| 3661024026314 |
| 12 V          |
| 65 Ah         |
| 650 A         |
| 278 mm        |
| 175 mm        |
| 175 mm        |
| LB3           |
| ETN 0         |
| EN taper post |
| B13           |
| 16.20 kg      |
|               |



## **Terminal Type**





Ø19.5

PositiveTerminal

NegativeTerminal

17

## Hold Down



Design, features and specifications are subject to change without notice. We disclaim any representation or warranty, express or implied, concerning the data or recommendations, and in no event shall be liable for any loss or damage claimed to have arisen as a result. Some products may not be available in your local market.