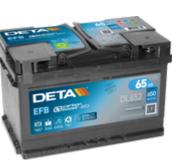

## Batteries for Cars

**EFB DL652** 

| DL652         |
|---------------|
| EFB           |
| 3661024026314 |
| 12 V          |
| 65 Ah         |
| 650 A         |
| 278 mm        |
| 175 mm        |
| 175 mm        |
| LB3           |
| ETN 0         |
| EN taper post |
| B13           |
| 16.20 kg      |
|               |