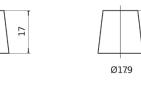

## **Product overview**

DETA

## Batteries for Cars





**EFB DL652** 



| DL652         |
|---------------|
| EFB           |
| 3661024026314 |
| 12 V          |
| 65 Ah         |
| 650 A         |
| 278 mm        |
| 175 mm        |
| 175 mm        |
| LB3           |
| ETN 0         |
| EN taper post |
| B13           |
| 16.20 kg      |
|               |



## **Terminal Type**





Ø19.5

PositiveTerminal

NegativeTerminal

17

## Hold Down



Design, features and specifications are subject to change without notice. We disclaim any representation or warranty, express or implied, concerning the data or recommendations, and in no event shall be liable for any loss or damage claimed to have arisen as a result. Some products may not be available in your local market.