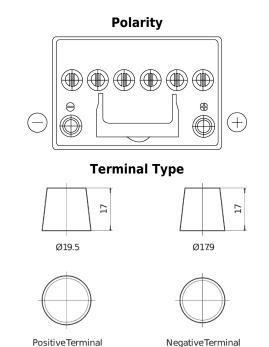

## **EFB DL604**

| Part number                    | DL604         |
|--------------------------------|---------------|
| Technology                     | EFB           |
| EAN/GTIN                       | 3661024026307 |
| Voltage                        | 12 V          |
| Capacity                       | 60 Ah         |
| CCA                            | 520 A         |
| Length                         | 230 mm        |
| Width                          | 173 mm        |
| Height                         | 222 mm        |
| Box size                       | D23           |
| Polarity                       | ETN 0         |
| Terminal Type                  | EN taper post |
| Hold Down                      | В0            |
| Weights (subject of variation) | 15.80 kg      |