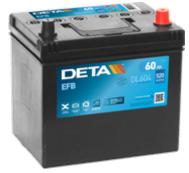

## **EFB DL604**

| Part number                    | DL604         |
|--------------------------------|---------------|
| Technology                     | EFB           |
| EAN/GTIN                       | 3661024026307 |
| Voltage                        | 12 V          |
| Capacity                       | 60 Ah         |
| CCA                            | 520 A         |
| Length                         | 230 mm        |
| Width                          | 173 mm        |
| Height                         | 222 mm        |
| Box size                       | D23           |
| Polarity                       | ETN 0         |
| Terminal Type                  | EN taper post |
| Hold Down                      | В0            |
| Weights (subject of variation) | 15.80 kg      |