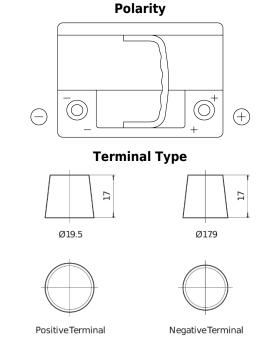

## **EFB DL600**

| <b>D</b>                       | DI 600        |
|--------------------------------|---------------|
| Part number                    | DL600         |
| Technology                     | EFB           |
| EAN/GTIN                       | 3661024025683 |
| Voltage                        | 12 V          |
| Capacity                       | 60 Ah         |
| CCA                            | 640 A         |
| Length                         | 242 mm        |
| Width                          | 175 mm        |
| Height                         | 190 mm        |
| Box size                       | L02           |
| Polarity                       | ETN 0         |
| Terminal Type                  | EN taper post |
| Hold Down                      | B13           |
| Weights (subject of variation) | 17.00 kg      |
|                                |               |