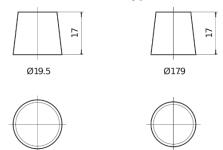

ber                    | DK950         |
|--------------------------------|---------------|
| Technology                     | AGM           |
| EAN/GTIN                       | 3661024025744 |
| Voltage                        | 12 V          |
| Capacity                       | 95 Ah         |
| CCA                            | 850 A         |
| Length                         | 353 mm        |
| Width                          | 175 mm        |
| Height                         | 190 mm        |
| Box size                       | L05           |
| Polarity                       | ETN 0         |
| Terminal Type                  | EN taper post |
| Hold Down                      | B13           |
| Weights (subject of variation) | 25.90 kg      |



## **Polarity**



### **Terminal Type**



### **Hold Down**

NegativeTerminal

PositiveTerminal



Design, features and specifications are subject to change without notice. We disclaim any representation or warranty, express or implied, concerning the data or recommendations, and in no event shall be liable for any loss or damage claimed to have arisen as a result. Some products may not be available in your local market.