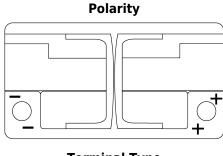

## **AGM DK820**

| Part number                    | DK820         |
|--------------------------------|---------------|
| Technology                     | AGM           |
| EAN/GTIN                       | 3661024027137 |
| Voltage                        | 12 V          |
| Capacity                       | 82 Ah         |
| CCA                            | 800 A         |
| Length                         | 315 mm        |
| Width                          | 175 mm        |
| Height                         | 190 mm        |
| Box size                       | L04           |
| Polarity                       | ETN 0         |
| Terminal Type                  | EN taper post |
| Hold Down                      | B13           |
| Weights (subject of variation) | 23.30 kg      |

## Hold Down

PositiveTerminal

NegativeTerminal

Design, features and specifications are subject to change without notice. We disclaim any representation or warranty, express or implied, concerning the data or recommendations, and in no event shall be liable for any loss or damage claimed to have arisen as a result. Some products may not be available in your local market.