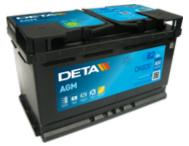

## **AGM DK820**

| Part number                    | DK820         |
|--------------------------------|---------------|
| Technology                     | AGM           |
| EAN/GTIN                       | 3661024027137 |
| Voltage                        | 12 V          |
| Capacity                       | 82 Ah         |
| CCA                            | 800 A         |
| Length                         | 315 mm        |
| Width                          | 175 mm        |
| Height                         | 190 mm        |
| Box size                       | L04           |
| Polarity                       | ETN 0         |
| Terminal Type                  | EN taper post |
| Hold Down                      | B13           |
| Weights (subject of variation) | 23.30 kg      |