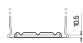

| DK820         |
|--------------------------------|---------------|
| Technology                     | AGM           |
| EAN/GTIN                       | 3661024027137 |
| Voltage                        | 12 V          |
| Capacity                       | 82 Ah         |
| CCA                            | 800 A         |
| Length                         | 315 mm        |
| Width                          | 175 mm        |
| Height                         | 190 mm        |
| Box size                       | L04           |
| Polarity                       | ETN 0         |
| Terminal Type                  | EN taper post |
| Hold Down                      | B13           |
| Weights (subject of variation) | 23.30 kg      |



## Terminal Type Ø19.5 Ø179

## Hold Down



PositiveTerminal



NegativeTerminal

Design, features and specifications are subject to change without notice. We disclaim any representation or warranty, express or implied, concerning the data or recommendations, and in no event shall be liable for any loss or damage claimed to have arisen as a result. Some products may not be available in your local market.