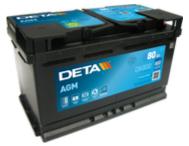

## **AGM DK800**

| Part number                    | DK800         |
|--------------------------------|---------------|
| Technology                     | AGM           |
| EAN/GTIN                       | 3661024025720 |
| Voltage                        | 12 V          |
| Capacity                       | 80 Ah         |
| CCA                            | 800 A         |
| Length                         | 315 mm        |
| Width                          | 175 mm        |
| Height                         | 190 mm        |
| Box size                       | L04           |
| Polarity                       | ETN 0         |
| Terminal Type                  | EN taper post |
| Hold Down                      | B13           |
| Weights (subject of variation) | 23.10 kg      |
|                                |               |