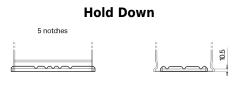

## **AGM DK800**

| Part number                    | DK800         |
|--------------------------------|---------------|
| Technology                     | AGM           |
| EAN/GTIN                       | 3661024025720 |
| Voltage                        | 12 V          |
| Capacity                       | 80 Ah         |
| CCA                            | 800 A         |
| Length                         | 315 mm        |
| Width                          | 175 mm        |
| Height                         | 190 mm        |
| Box size                       | L04           |
| Polarity                       | ETN 0         |
| Terminal Type                  | EN taper post |
| Hold Down                      | B13           |
| Weights (subject of variation) | 23.10 kg      |
|                                |               |