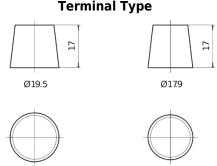

## **AGM DK800**

| Part number                    | DK800         |
|--------------------------------|---------------|
| Technology                     | AGM           |
| EAN/GTIN                       | 3661024025720 |
| Voltage                        | 12 V          |
| Capacity                       | 80 Ah         |
| CCA                            | 800 A         |
| Length                         | 315 mm        |
| Width                          | 175 mm        |
| Height                         | 190 mm        |
| Box size                       | L04           |
| Polarity                       | ETN 0         |
| Terminal Type                  | EN taper post |
| Hold Down                      | B13           |
| Weights (subject of variation) | 23.10 kg      |
|                                |               |