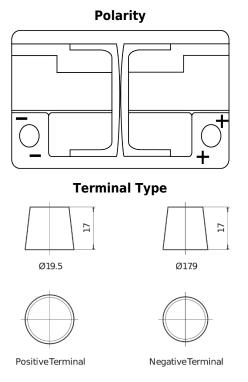

## **AGM DK720**

| Part number                    | DK720         |
|--------------------------------|---------------|
| Technology                     | AGM           |
| EAN/GTIN                       | 3661024027120 |
| Voltage                        | 12 V          |
| Capacity                       | 72 Ah         |
| CCA                            | 760 A         |
| Length                         | 278 mm        |
| Width                          | 175 mm        |
| Height                         | 190 mm        |
| Box size                       | L03           |
| Polarity                       | ETN 0         |
| Terminal Type                  | EN taper post |
| Hold Down                      | B13           |
| Weights (subject of variation) | 20.60 kg      |