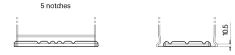

## AGM DK700

| Part number                       | DK700         |
|-----------------------------------|---------------|
| Technology                        | AGM           |
| EAN/GTIN                          | 3661024025713 |
| Voltage                           | 12 V          |
| Capacity                          | 70 Ah         |
| CCA                               | 760 A         |
| Length                            | 278 mm        |
| Width                             | 175 mm        |
| Height                            | 190 mm        |
| Box size                          | L03           |
| Polarity                          | ETN 0         |
| Terminal Type                     | EN taper post |
| Hold Down                         | B13           |
| Weights (subject of<br>variation) | 20.60 kg      |
|                                   |               |

## Hold Down

Design, features and specifications are subject to change without notice. We disclaim any representation or warranty, express or implied, concerning the data or recommendations, and in no event shall be liable for any loss or damage claimed to have arisen as a result. Some products may not be available in your local market.