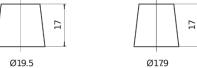

## AGM DK700

| Part number                       | DK700         |
|-----------------------------------|---------------|
| Technology                        | AGM           |
| EAN/GTIN                          | 3661024025713 |
| Voltage                           | 12 V          |
| Capacity                          | 70 Ah         |
| CCA                               | 760 A         |
| Length                            | 278 mm        |
| Width                             | 175 mm        |
| Height                            | 190 mm        |
| Box size                          | L03           |
| Polarity                          | ETN 0         |
| Terminal Type                     | EN taper post |
| Hold Down                         | B13           |
| Weights (subject of<br>variation) | 20.60 kg      |
|                                   |               |

PositiveTerminal