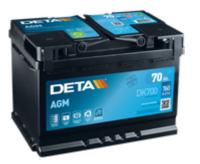

## AGM DK700

| Part number                       | DK700         |
|-----------------------------------|---------------|
| Technology                        | AGM           |
| EAN/GTIN                          | 3661024025713 |
| Voltage                           | 12 V          |
| Capacity                          | 70 Ah         |
| CCA                               | 760 A         |
| Length                            | 278 mm        |
| Width                             | 175 mm        |
| Height                            | 190 mm        |
| Box size                          | L03           |
| Polarity                          | ETN 0         |
| Terminal Type                     | EN taper post |
| Hold Down                         | B13           |
| Weights (subject of<br>variation) | 20.60 kg      |
|                                   |               |