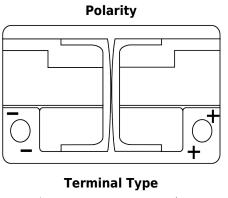

## AGM DK700

| Part number                       | DK700         |
|-----------------------------------|---------------|
| Technology                        | AGM           |
| EAN/GTIN                          | 3661024025713 |
| Voltage                           | 12 V          |
| Capacity                          | 70 Ah         |
| CCA                               | 760 A         |
| Length                            | 278 mm        |
| Width                             | 175 mm        |
| Height                            | 190 mm        |
| Box size                          | L03           |
| Polarity                          | ETN 0         |
| Terminal Type                     | EN taper post |
| Hold Down                         | B13           |
| Weights (subject of<br>variation) | 20.60 kg      |
|                                   |               |

PositiveTerminal