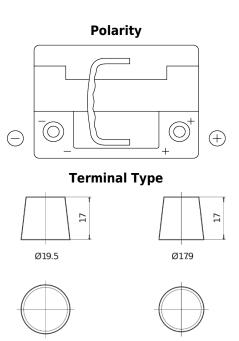

PositiveTerminal

5 notches

~~~~~

Hold Down

102 102

NegativeTerminal

Design, features and specifications are subject to change without notice. We disclaim any representation or warranty, express or implied, concerning the data or recommendations, and in no event shall be liable for any loss or damage claimed to have arisen as a result. Some products may not be available in your local market.