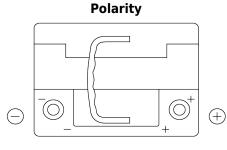

## **AGM DK600**

| Part number                    | DK600         |
|--------------------------------|---------------|
| Technology                     | AGM           |
| EAN/GTIN                       | 3661024026284 |
| Voltage                        | 12 V          |
| Capacity                       | 60 Ah         |
| CCA                            | 680 A         |
| Length                         | 242 mm        |
| Width                          | 175 mm        |
| Height                         | 190 mm        |
| Box size                       | L02           |
| Polarity                       | ETN 0         |
| Terminal Type                  | EN taper post |
| Hold Down                      | B13           |
| Weights (subject of variation) | 17.90 kg      |