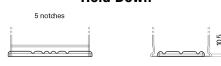

## **AGM DK600**

| Part number                    | DK600         |
|--------------------------------|---------------|
| Technology                     | AGM           |
| EAN/GTIN                       | 3661024026284 |
| Voltage                        | 12 V          |
| Capacity                       | 60 Ah         |
| CCA                            | 680 A         |
| Length                         | 242 mm        |
| Width                          | 175 mm        |
| Height                         | 190 mm        |
| Box size                       | L02           |
| Polarity                       | ETN 0         |
| Terminal Type                  | EN taper post |
| Hold Down                      | B13           |
| Weights (subject of variation) | 17.90 kg      |

## **Hold Down**

Design, features and specifications are subject to change without notice. We disclaim any representation or warranty, express or implied, concerning the data or recommendations, and in no event shall be liable for any loss or damage claimed to have arisen as a result. Some products may not be available in your local market.