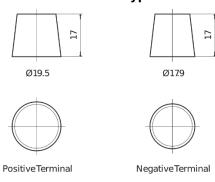

## **AGM DK600**

| Part number                    | DK600         |
|--------------------------------|---------------|
| Technology                     | AGM           |
| EAN/GTIN                       | 3661024026284 |
| Voltage                        | 12 V          |
| Capacity                       | 60 Ah         |
| CCA                            | 680 A         |
| Length                         | 242 mm        |
| Width                          | 175 mm        |
| Height                         | 190 mm        |
| Box size                       | L02           |
| Polarity                       | ETN 0         |
| Terminal Type                  | EN taper post |
| Hold Down                      | B13           |
| Weights (subject of variation) | 17.90 kg      |

## **Terminal Type**