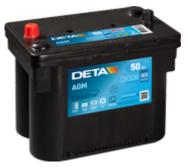

## **AGM DK508**

| Part number                    | DK508         |
|--------------------------------|---------------|
| Technology                     | AGM           |
| EAN/GTIN                       | 3661024026369 |
| Voltage                        | 12 V          |
| Capacity                       | 50 Ah         |
| CCA                            | 800 A         |
| Length                         | 260 mm        |
| Width                          | 173 mm        |
| Height                         | 206 mm        |
| Box size                       | G34           |
| Polarity                       | ETN 9         |
| Terminal Type                  | EN taper post |
| Hold Down                      | B7            |
| Weights (subject of variation) | 17.50 kg      |
|                                |               |