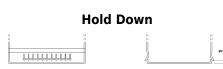

## **AGM DK508**

| Part number                    | DK508         |
|--------------------------------|---------------|
| Technology                     | AGM           |
| EAN/GTIN                       | 3661024026369 |
| Voltage                        | 12 V          |
| Capacity                       | 50 Ah         |
| CCA                            | 800 A         |
| Length                         | 260 mm        |
| Width                          | 173 mm        |
| Height                         | 206 mm        |
| Box size                       | G34           |
| Polarity                       | ETN 9         |
| Terminal Type                  | EN taper post |
| Hold Down                      | B7            |
| Weights (subject of variation) | 17.50 kg      |
|                                |               |