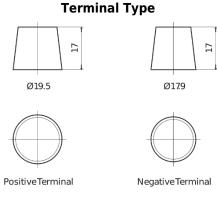

## **AGM DK508**

| Part number                    | DK508         |
|--------------------------------|---------------|
| Technology                     | AGM           |
| EAN/GTIN                       | 3661024026369 |
| Voltage                        | 12 V          |
| Capacity                       | 50 Ah         |
| CCA                            | 800 A         |
| Length                         | 260 mm        |
| Width                          | 173 mm        |
| Height                         | 206 mm        |
| Box size                       | G34           |
| Polarity                       | ETN 9         |
| Terminal Type                  | EN taper post |
| Hold Down                      | B7            |
| Weights (subject of variation) | 17.50 kg      |
|                                |               |