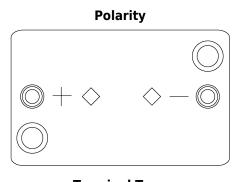

## **AGM DK508**

| Part number                    | DK508         |
|--------------------------------|---------------|
| Technology                     | AGM           |
| EAN/GTIN                       | 3661024026369 |
| Voltage                        | 12 V          |
| Capacity                       | 50 Ah         |
| CCA                            | 800 A         |
| Length                         | 260 mm        |
| Width                          | 173 mm        |
| Height                         | 206 mm        |
| Box size                       | G34           |
| Polarity                       | ETN 9         |
| Terminal Type                  | EN taper post |
| Hold Down                      | B7            |
| Weights (subject of variation) | 17.50 kg      |
|                                |               |