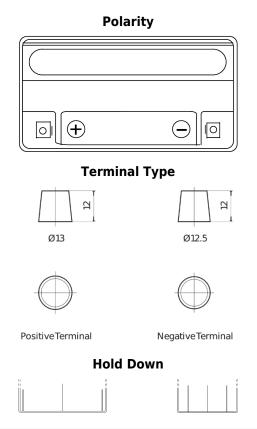

## **Start-Stop Auxiliary DK151**

| Part number                    | DK151                  |
|--------------------------------|------------------------|
| Technology                     | AGM                    |
| EAN/GTIN                       | 3661024026352          |
| Voltage                        | 12 V                   |
| Capacity                       | 15 Ah                  |
| CCA                            | 200 A                  |
| Length                         | 150 mm                 |
| Width                          | 90 mm                  |
| Height                         | 145 mm                 |
| Box size                       | C56                    |
| Polarity                       | ETN 1                  |
| Terminal Type                  | Small taper post (JLR) |
| Hold Down                      | В0                     |
| Weights (subject of variation) | 4.80 kg                |