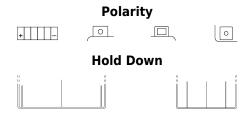

## **Start-Stop Auxiliary DK111**

| Part number                    | DK111         |
|--------------------------------|---------------|
| Technology                     | AGM           |
| EAN/GTIN                       | 3661024026345 |
| Voltage                        | 12 V          |
| Capacity                       | 11 Ah         |
| CCA                            | 150 A         |
| Length                         | 150 mm        |
| Width                          | 90 mm         |
| Height                         | 130 mm        |
| Box size                       | C55           |
| Polarity                       | ETN 1         |
| Terminal Type                  | M04           |
| Hold Down                      | В0            |
| Weights (subject of variation) | 3.90 kg       |