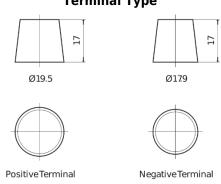

### **Product overview**



**Batteries for Cars** 

Hold Down

variation)

Weights (subject of

# **AGM DK1060**





| Part number   | DK1060        |
|---------------|---------------|
| Technology    | AGM           |
| EAN/GTIN      | 3661024027151 |
| Voltage       | 12 V          |
| Capacity      | 106 Ah        |
| CCA           | 950 A         |
| Length        | 392 mm        |
| Width         | 175 mm        |
| Height        | 190 mm        |
| Box size      | L06           |
| Polarity      | ETN 0         |
| Terminal Type | EN taper post |
|               |               |

B13 29.00 kg



## **Polarity**



## **Terminal Type**



### **Hold Down**



Design, features and specifications are subject to change without notice. We disclaim any representation or warranty, express or implied, concerning the data or recommendations, and in no event shall be liable for any loss or damage claimed to have arisen as a result. Some products may not be available in your local market.