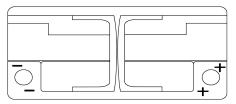

DK1050**





| Part number                    | DK1050        |
|--------------------------------|---------------|
| Technology                     | AGM           |
| EAN/GTIN                       | 3661024026291 |
| Voltage                        | 12 V          |
| Capacity                       | 105 Ah        |
| CCA                            | 950 A         |
| Length                         | 392 mm        |
| Width                          | 175 mm        |
| Height                         | 190 mm        |
| Box size                       | L06           |
| Polarity                       | ETN 0         |
| Terminal Type                  | EN taper post |
| Hold Down                      | B13           |
| Weights (subject of variation) | 29.00 kg      |



### **Polarity**



## **Terminal Type**



### **Hold Down**



Design, features and specifications are subject to change without notice. We disclaim any representation or warranty, express or implied, concerning the data or recommendations, and in no event shall be liable for any loss or damage claimed to have arisen as a result. Some products may not be available in your local market.