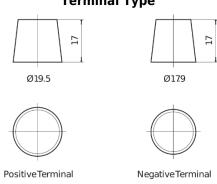

ber                    | DK1050        |
|--------------------------------|---------------|
| Technology                     | AGM           |
| EAN/GTIN                       | 3661024026291 |
| Voltage                        | 12 V          |
| Capacity                       | 105 Ah        |
| CCA                            | 950 A         |
| Length                         | 392 mm        |
| Width                          | 175 mm        |
| Height                         | 190 mm        |
| Box size                       | L06           |
| Polarity                       | ETN 0         |
| Terminal Type                  | EN taper post |
| Hold Down                      | B13           |
| Weights (subject of variation) | 29.00 kg      |



### **Polarity**



## **Terminal Type**



### **Hold Down**



Design, features and specifications are subject to change without notice. We disclaim any representation or warranty, express or implied, concerning the data or recommendations, and in no event shall be liable for any loss or damage claimed to have arisen as a result. Some products may not be available in your local market.