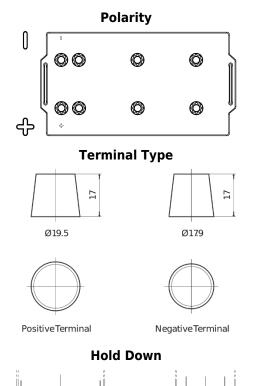

## StartPRO DG2254

| Part number                    | DG2254        |
|--------------------------------|---------------|
| Technology                     | Flooded       |
| EAN/GTIN                       | 3661024026970 |
| Voltage                        | 12 V          |
| Capacity                       | 225 Ah        |
| CCA                            | 1200 A        |
| Length                         | 518 mm        |
| Width                          | 274 mm        |
| Height                         | 240 mm        |
| Box size                       | D06           |
| Polarity                       | ETN 4         |
| Terminal Type                  | EN taper post |
| Hold Down                      | В0            |
| Weights (subject of variation) | 54.90 kg      |