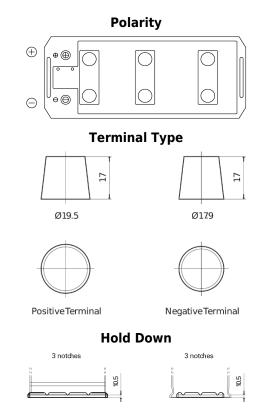

## StartPRO DG1705

| Part number                    | DG1705        |
|--------------------------------|---------------|
| Technology                     | Flooded       |
| EAN/GTIN                       | 3661024025539 |
| Voltage                        | 12 V          |
| Capacity                       | 170 Ah        |
| CCA                            | 950 A         |
| Length                         | 514 mm        |
| Width                          | 218 mm        |
| Height                         | 210 mm        |
| Box size                       | DB9           |
| Polarity                       | ETN 3         |
| Terminal Type                  | EN taper post |
| Hold Down                      | B3            |
| Weights (subject of variation) | 42.50 kg      |
|                                |               |