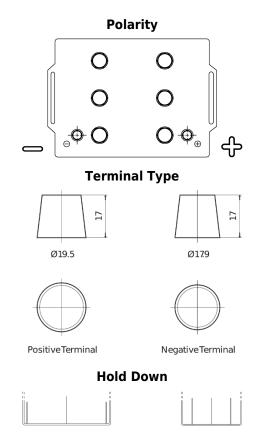

## StartPRO DG145A

| Danta access la con            | DC1454        |
|--------------------------------|---------------|
| Part number                    | DG145A        |
| Technology                     | Flooded       |
| EAN/GTIN                       | 3661024025553 |
| Voltage                        | 12 V          |
| Capacity                       | 145 Ah        |
| CCA                            | 1000 A        |
| Length                         | 360 mm        |
| Width                          | 253 mm        |
| Height                         | 240 mm        |
| Box size                       | F21           |
| Polarity                       | ETN 6         |
| Terminal Type                  | EN taper post |
| Hold Down                      | В0            |
| Weights (subject of variation) | 38.10 kg      |