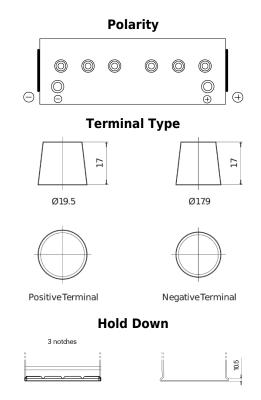

## StartPRO DG1402

| Part number                    | DG1402        |
|--------------------------------|---------------|
| Technology                     | Flooded       |
| EAN/GTIN                       | 3661024025348 |
| Voltage                        | 12 V          |
| Capacity                       | 140 Ah        |
| CCA                            | 900 A         |
| Length                         | 508 mm        |
| Width                          | 175 mm        |
| Height                         | 205 mm        |
| Box size                       | ATM           |
| Polarity                       | ETN 0         |
| Terminal Type                  | EN taper post |
| Hold Down                      | B1            |
| Weights (subject of variation) | 33.80 kg      |
|                                |               |