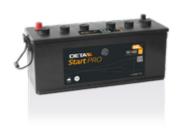

## StartPRO DG1402

| Part number                    | DG1402        |
|--------------------------------|---------------|
| Technology                     | Flooded       |
| EAN/GTIN                       | 3661024025348 |
| Voltage                        | 12 V          |
| Capacity                       | 140 Ah        |
| CCA                            | 900 A         |
| Length                         | 508 mm        |
| Width                          | 175 mm        |
| Height                         | 205 mm        |
| Box size                       | ATM           |
| Polarity                       | ETN 0         |
| Terminal Type                  | EN taper post |
| Hold Down                      | B1            |
| Weights (subject of variation) | 33.80 kg      |
|                                |               |