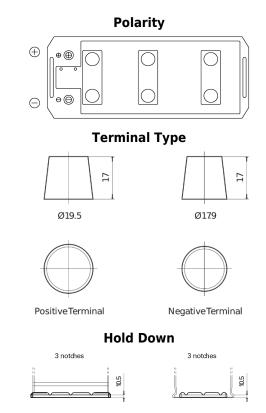

## StartPRO DG1355

| Part number                    | DG1355        |
|--------------------------------|---------------|
| Technology                     | Flooded       |
| EAN/GTIN                       | 3661024025522 |
| Voltage                        | 12 V          |
| Capacity                       | 135 Ah        |
| CCA                            | 1000 A        |
| Length                         | 514 mm        |
| Width                          | 175 mm        |
| Height                         | 210 mm        |
| Box size                       | DB8           |
| Polarity                       | ETN 3         |
| Terminal Type                  | EN taper post |
| Hold Down                      | B3            |
| Weights (subject of variation) | 36.00 kg      |
| variation)                     |               |