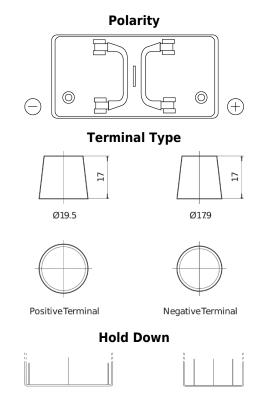

## StartPRO DG1250

| Part number                    | DG1250        |
|--------------------------------|---------------|
| Technology                     | Flooded       |
| EAN/GTIN                       | 3661024025409 |
| Voltage                        | 12 V          |
| Capacity                       | 125 Ah        |
| CCA                            | 760 A         |
| Length                         | 349 mm        |
| Width                          | 175 mm        |
| Height                         | 285 mm        |
| Box size                       | D03           |
| Polarity                       | ETN 0         |
| Terminal Type                  | EN taper post |
| Hold Down                      | В0            |
| Weights (subject of variation) | 29.50 kg      |