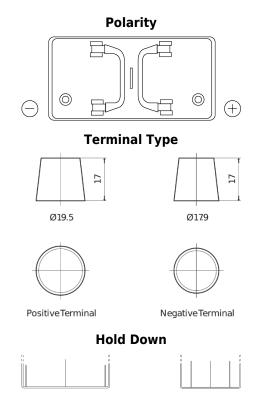

## StartPRO DG1100

| Part number                    | DG1100        |
|--------------------------------|---------------|
| Technology                     | Flooded       |
| EAN/GTIN                       | 3661024025379 |
| Voltage                        | 12 V          |
| Capacity                       | 110 Ah        |
| CCA                            | 750 A         |
| Length                         | 349 mm        |
| Width                          | 175 mm        |
| Height                         | 235 mm        |
| Box size                       | D02           |
| Polarity                       | ETN 0         |
| Terminal Type                  | EN taper post |
| Hold Down                      | B0            |
| Weights (subject of variation) | 25.40 kg      |