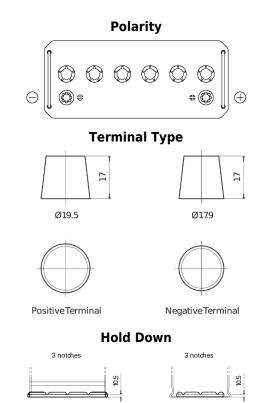

## StartPRO DG1008

| Part number                    | DG1008        |
|--------------------------------|---------------|
| Technology                     | Flooded       |
| EAN/GTIN                       | 3661024025355 |
| Voltage                        | 12 V          |
| Capacity                       | 100 Ah        |
| CCA                            | 680 A         |
| Length                         | 413 mm        |
| Width                          | 175 mm        |
| Height                         | 220 mm        |
| Box size                       | D01           |
| Polarity                       | ETN 0         |
| Terminal Type                  | EN taper post |
| Hold Down                      | B3            |
| Weights (subject of variation) | 25.60 kg      |