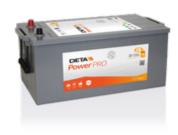

## PowerPRO DF2353

| Part number                    | DF2353        |
|--------------------------------|---------------|
|                                |               |
| Technology                     | Flooded       |
| EAN/GTIN                       | 3661024025324 |
| Voltage                        | 12 V          |
| Capacity                       | 235 Ah        |
| CCA                            | 1300 A        |
| Length                         | 518 mm        |
| Width                          | 274 mm        |
| Height                         | 240 mm        |
| Box size                       | D06           |
| Polarity                       | ETN 3         |
| Terminal Type                  | EN taper post |
| Hold Down                      | В0            |
| Weights (subject of variation) | 56.30 kg      |