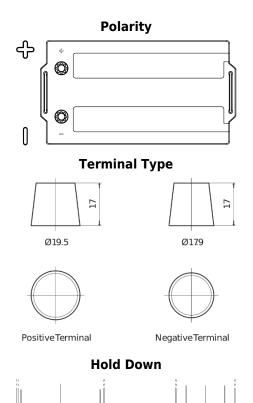

## PowerPRO DF2353

| Part number                    | DF2353        |
|--------------------------------|---------------|
|                                |               |
| Technology                     | Flooded       |
| EAN/GTIN                       | 3661024025324 |
| Voltage                        | 12 V          |
| Capacity                       | 235 Ah        |
| CCA                            | 1300 A        |
| Length                         | 518 mm        |
| Width                          | 274 mm        |
| Height                         | 240 mm        |
| Box size                       | D06           |
| Polarity                       | ETN 3         |
| Terminal Type                  | EN taper post |
| Hold Down                      | В0            |
| Weights (subject of variation) | 56.30 kg      |