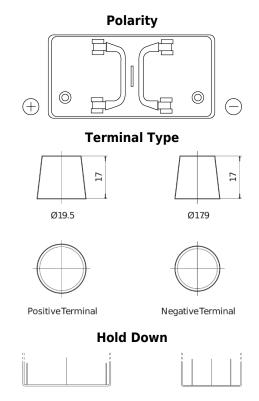

## PowerPRO DF1251

| Part number                    | DF1251        |
|--------------------------------|---------------|
| Technology                     | Flooded       |
| EAN/GTIN                       | 3661024027175 |
| Voltage                        | 12 V          |
| Capacity                       | 125 Ah        |
| CCA                            | 850 A         |
| Length                         | 349 mm        |
| Width                          | 175 mm        |
| Height                         | 285 mm        |
| Box size                       | D03           |
| Polarity                       | ETN 1         |
| Terminal Type                  | EN taper post |
| Hold Down                      | В0            |
| Weights (subject of variation) | 31.00 kg      |