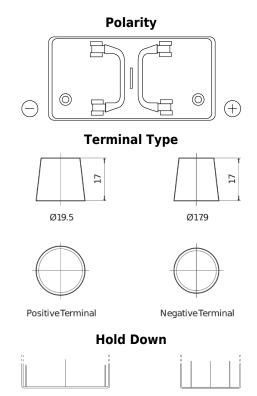

## PowerPRO DF1250

| Part number                    | DF1250        |
|--------------------------------|---------------|
| Technology                     | Flooded       |
| EAN/GTIN                       | 3661024027168 |
| Voltage                        | 12 V          |
| Capacity                       | 125 Ah        |
| CCA                            | 850 A         |
| Length                         | 349 mm        |
| Width                          | 175 mm        |
| Height                         | 285 mm        |
| Box size                       | D03           |
| Polarity                       | ETN 0         |
| Terminal Type                  | EN taper post |
| Hold Down                      | В0            |
| Weights (subject of variation) | 31.00 kg      |