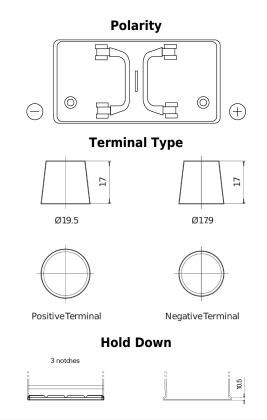

## PowerPRO DF1202

| Part number                    | DF1202        |
|--------------------------------|---------------|
| Technology                     | Flooded       |
| EAN/GTIN                       | 3661024025270 |
| Voltage                        | 12 V          |
| Capacity                       | 120 Ah        |
| CCA                            | 870 A         |
| Length                         | 349 mm        |
| Width                          | 175 mm        |
| Height                         | 235 mm        |
| Box size                       | D02           |
| Polarity                       | ETN 0         |
| Terminal Type                  | EN taper post |
| Hold Down                      | B1            |
| Weights (subject of variation) | 27.50 kg      |