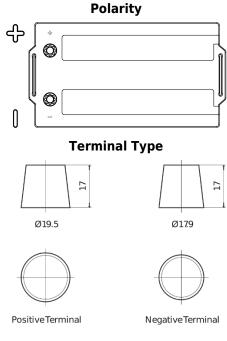

## StrongPRO EFB+ DE2353

| Part number                    | DE2353        |
|--------------------------------|---------------|
| Technology                     | EFB           |
| EAN/GTIN                       | 3661024026451 |
| Voltage                        | 12 V          |
| Capacity                       | 235 Ah        |
| CCA                            | 1200 A        |
| Length                         | 518 mm        |
| Width                          | 274 mm        |
| Height                         | 240 mm        |
| Box size                       | D06           |
| Polarity                       | ETN 3         |
| Terminal Type                  | EN taper post |
| Hold Down                      | В0            |
| Weights (subject of variation) | 58.20 kg      |