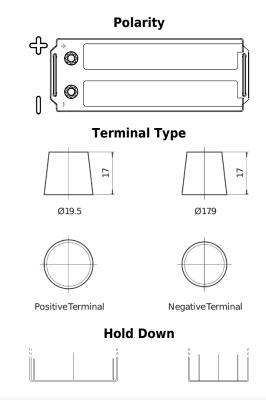

## StrongPRO EFB+ DE1403

| Part number                    | DE1403        |
|--------------------------------|---------------|
| Technology                     | EFB           |
| EAN/GTIN                       | 3661024025249 |
| Voltage                        | 12 V          |
| Capacity                       | 140 Ah        |
| CCA                            | 800 A         |
| Length                         | 513 mm        |
| Width                          | 189 mm        |
| Height                         | 223 mm        |
| Box size                       | D04           |
| Polarity                       | ETN 3         |
| Terminal Type                  | EN taper post |
| Hold Down                      | В0            |
| Weights (subject of variation) | 38.20 kg      |