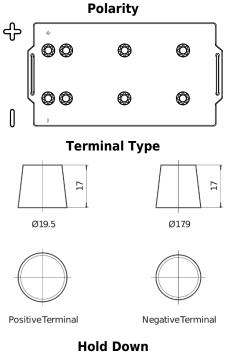

## **Endurance+PRO Gel DD2103T**

| Part number                    | DD2103T       |
|--------------------------------|---------------|
| Technology                     | GEL           |
| EAN/GTIN                       | 3661024026987 |
| Voltage                        | 12 V          |
| Capacity                       | 210 Ah        |
| CCA                            | 800 A         |
| Length                         | 518 mm        |
| Width                          | 274 mm        |
| Height                         | 240 mm        |
| Box size                       | D06           |
| Polarity                       | ETN 3         |
| Terminal Type                  | EN taper post |
| Hold Down                      | В0            |
| Weights (subject of variation) | 66.00 kg      |