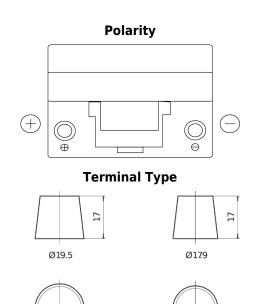

## **Standard DC905**

| Part number                    | DC905         |
|--------------------------------|---------------|
| Technology                     | Flooded       |
| EAN/GTIN                       | 3661024024761 |
| Voltage                        | 12 V          |
| Capacity                       | 90 Ah         |
| CCA                            | 680 A         |
| Length                         | 306 mm        |
| Width                          | 173 mm        |
| Height                         | 222 mm        |
| Box size                       | D31           |
| Polarity                       | ETN 1         |
| Terminal Type                  | EN taper post |
| Hold Down                      | Korean B1     |
| Weights (subject of variation) | 19.90 kg      |

NegativeTerminal

PositiveTerminal

Design, features and specifications are subject to change without notice. We disclaim any representation or warranty, express or implied, concerning the data or recommendations, and in no event shall be liable for any loss or damage claimed to have arisen as a result. Some products may not be available in your local market.