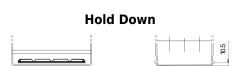

## **Standard DC905**

| Part number                    | DC905         |
|--------------------------------|---------------|
| Technology                     | Flooded       |
| EAN/GTIN                       | 3661024024761 |
| Voltage                        | 12 V          |
| Capacity                       | 90 Ah         |
| CCA                            | 680 A         |
| Length                         | 306 mm        |
| Width                          | 173 mm        |
| Height                         | 222 mm        |
| Box size                       | D31           |
| Polarity                       | ETN 1         |
| Terminal Type                  | EN taper post |
| Hold Down                      | Korean B1     |
| Weights (subject of variation) | 19.90 kg      |