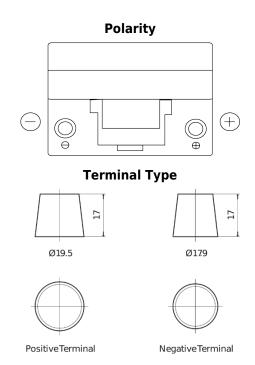

## **Standard DC904**

| Part number                    | DC904         |
|--------------------------------|---------------|
| Technology                     | Flooded       |
| EAN/GTIN                       | 3661024024754 |
| Voltage                        | 12 V          |
| Capacity                       | 90 Ah         |
| CCA                            | 680 A         |
| Length                         | 306 mm        |
| Width                          | 173 mm        |
| Height                         | 222 mm        |
| Box size                       | D31           |
| Polarity                       | ETN 0         |
| Terminal Type                  | EN taper post |
| Hold Down                      | Korean B1     |
| Weights (subject of variation) | 19.90 kg      |