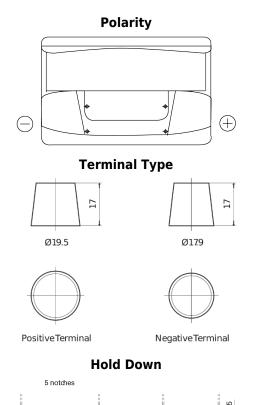

## **Standard DC700**

| Part number                    | DC700         |
|--------------------------------|---------------|
| Technology                     | Flooded       |
| EAN/GTIN                       | 3661024024822 |
| Voltage                        | 12 V          |
| Capacity                       | 70 Ah         |
| CCA                            | 640 A         |
| Length                         | 278 mm        |
| Width                          | 175 mm        |
| Height                         | 190 mm        |
| Box size                       | L03           |
| Polarity                       | ETN 0         |
| Terminal Type                  | EN taper post |
| Hold Down                      | B13           |
| Weights (subject of variation) | 16.00 kg      |