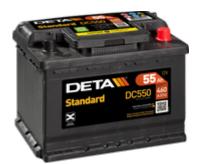

## **Standard DC550**

| Part number                    | DC550         | Polarity                          |
|--------------------------------|---------------|-----------------------------------|
| Technology                     | Flooded       |                                   |
| EAN/GTIN                       | 3661024024808 |                                   |
| Voltage                        | 12 V          |                                   |
| Capacity                       | 55 Ah         |                                   |
| CCA                            | 460 A         | $\ominus$                         |
| Length                         | 242 mm        |                                   |
| Width                          | 175 mm        | Terminal Type                     |
| Height                         | 190 mm        |                                   |
| Box size                       | L02           |                                   |
| Polarity                       | ETN 0         |                                   |
| Terminal Type                  | EN taper post | Ø19.5 Ø179                        |
| Hold Down                      | B13           |                                   |
| Weights (subject of variation) | 13.30 kg      |                                   |
|                                |               | PositiveTerminal NegativeTerminal |
|                                |               | Hold Down                         |
|                                |               | 5 notches                         |