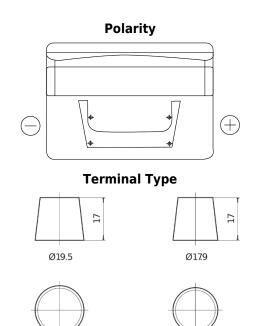

## **Standard DC542**

| Part number                    | DC542         |
|--------------------------------|---------------|
| Technology                     | Flooded       |
| EAN/GTIN                       | 3661024024853 |
| Voltage                        | 12 V          |
| Capacity                       | 54 Ah         |
| CCA                            | 500 A         |
| Length                         | 242 mm        |
| Width                          | 175 mm        |
| Height                         | 175 mm        |
| Box size                       | LB2           |
| Polarity                       | ETN 0         |
| Terminal Type                  | EN taper post |
| Hold Down                      | B13           |
| Weights (subject of variation) | 12.90 kg      |

## **Hold Down**

NegativeTerminal

PositiveTerminal

Design, features and specifications are subject to change without notice. We disclaim any representation or warranty, express or implied, concerning the data or recommendations, and in no event shall be liable for any loss or damage claimed to have arisen as a result. Some products may not be available in your local market.