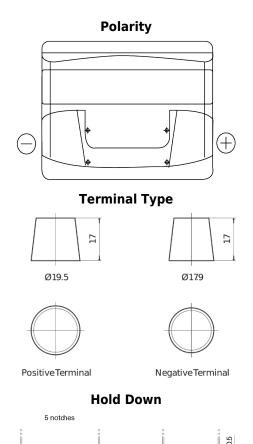

## **Standard DC440**

| Part number                    | DC440         |
|--------------------------------|---------------|
| Technology                     | Flooded       |
| EAN/GTIN                       | 3661024024785 |
| Voltage                        | 12 V          |
| Capacity                       | 44 Ah         |
| CCA                            | 360 A         |
| Length                         | 207 mm        |
| Width                          | 175 mm        |
| Height                         | 190 mm        |
| Box size                       | L01           |
| Polarity                       | ETN 0         |
| Terminal Type                  | EN taper post |
| Hold Down                      | B13           |
| Weights (subject of variation) | 11.00 kg      |
|                                |               |