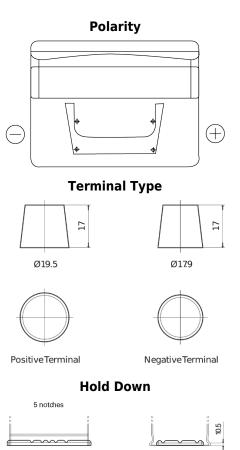

## **Standard DC412**

| Part number                    | DC412         |
|--------------------------------|---------------|
| Technology                     | Flooded       |
| EAN/GTIN                       | 3661024024846 |
| Voltage                        | 12 V          |
| Capacity                       | 41 Ah         |
| CCA                            | 370 A         |
| Length                         | 207 mm        |
| Width                          | 175 mm        |
| Height                         | 175 mm        |
| Box size                       | LB1           |
| Polarity                       | ETN 0         |
| Terminal Type                  | EN taper post |
| Hold Down                      | B13           |
| Weights (subject of variation) | 10.60 kg      |
|                                |               |