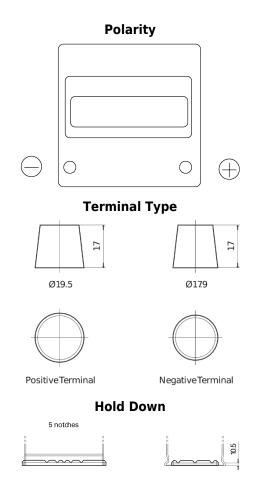

## **Standard DC400**

| Part number                    | DC400         |
|--------------------------------|---------------|
| Technology                     | Flooded       |
| EAN/GTIN                       | 3661024024778 |
| Voltage                        | 12 V          |
| Capacity                       | 40 Ah         |
| CCA                            | 320 A         |
| Length                         | 175 mm        |
| Width                          | 175 mm        |
| Height                         | 190 mm        |
| Box size                       | L00           |
| Polarity                       | ETN 0         |
| Terminal Type                  | EN taper post |
| Hold Down                      | B13           |
| Weights (subject of variation) | 10.40 kg      |