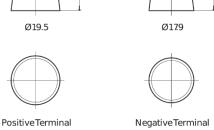

## Power DB955

| Part number                    | DB955         |
|--------------------------------|---------------|
| Technology                     | Flooded       |
| EAN/GTIN                       | 3661024024464 |
| Voltage                        | 12 V          |
| Capacity                       | 95 Ah         |
| CCA                            | 760 A         |
| Length                         | 306 mm        |
| Width                          | 173 mm        |
| Height                         | 222 mm        |
| Box size                       | D31           |
| Polarity                       | ETN 1         |
| Terminal Type                  | EN taper post |
| Hold Down                      | Korean B1     |
| Weights (subject of variation) | 20.60 kg      |