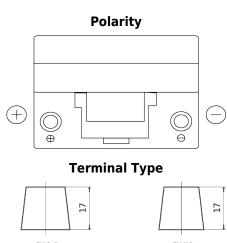

## Power DB955

| Part number                    | DB955         |
|--------------------------------|---------------|
| Technology                     | Flooded       |
| EAN/GTIN                       | 3661024024464 |
| Voltage                        | 12 V          |
| Capacity                       | 95 Ah         |
| CCA                            | 760 A         |
| Length                         | 306 mm        |
| Width                          | 173 mm        |
| Height                         | 222 mm        |
| Box size                       | D31           |
| Polarity                       | ETN 1         |
| Terminal Type                  | EN taper post |
| Hold Down                      | Korean B1     |
| Weights (subject of variation) | 20.60 kg      |