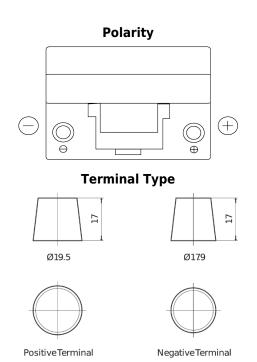

## **Product overview**

**Batteries for Cars** 

| Part number                    | DB954         |
|--------------------------------|---------------|
| Technology                     | Flooded       |
| EAN/GTIN                       | 3661024024457 |
| Voltage                        | 12 V          |
| Capacity                       | 95 Ah         |
| CCA                            | 760 A         |
| Length                         | 306 mm        |
| Width                          | 173 mm        |
| Height                         | 222 mm        |
| Box size                       | D31           |
| Polarity                       | ETN 0         |
| Terminal Type                  | EN taper post |
| Hold Down                      | Korean B1     |
| Weights (subject of variation) | 20.60 kg      |