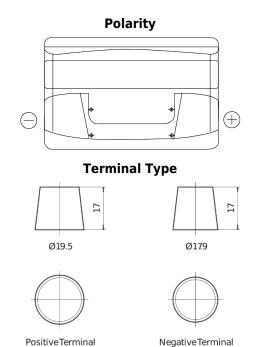

## **Product overview**

**Batteries for Cars** 

| Part number                    | DB950         |
|--------------------------------|---------------|
| Technology                     | Flooded       |
| EAN/GTIN                       | 3661024024587 |
| Voltage                        | 12 V          |
| Capacity                       | 95 Ah         |
| CCA                            | 800 A         |
| Length                         | 353 mm        |
| Width                          | 175 mm        |
| Height                         | 190 mm        |
| Box size                       | L05           |
| Polarity                       | ETN 0         |
| Terminal Type                  | EN taper post |
| Hold Down                      | B13           |
| Weights (subject of variation) | 21.60 kg      |