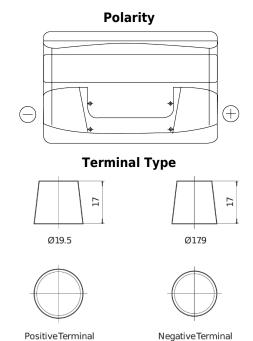

## Power DB852

| Part number                    | DB852         |
|--------------------------------|---------------|
| Technology                     | Flooded       |
| EAN/GTIN                       | 3661024024662 |
| Voltage                        | 12 V          |
| Capacity                       | 85 Ah         |
| CCA                            | 760 A         |
| Length                         | 353 mm        |
| Width                          | 175 mm        |
| Height                         | 175 mm        |
| Box size                       | LB5           |
| Polarity                       | ETN 0         |
| Terminal Type                  | EN taper post |
| Hold Down                      | B13           |
| Weights (subject of variation) | 19.40 kg      |