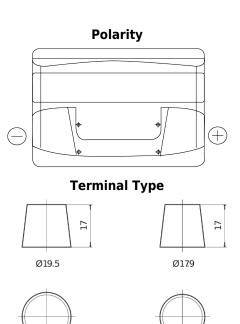

## **Power DB802**

| Part number                    | DB802         |
|--------------------------------|---------------|
| Technology                     | Flooded       |
| EAN/GTIN                       | 3661024024655 |
| Voltage                        | 12 V          |
| Capacity                       | 80 Ah         |
| CCA                            | 700 A         |
| Length                         | 315 mm        |
| Width                          | 175 mm        |
| Height                         | 175 mm        |
| Box size                       | LB4           |
| Polarity                       | ETN 0         |
| Terminal Type                  | EN taper post |
| Hold Down                      | B13           |
| Weights (subject of variation) | 17.80 kg      |
| - /                            |               |

PositiveTerminal

5 notches

\_

NegativeTerminal

Hold Down

Design, features and specifications are subject to change without notice. We disclaim any representation or warranty, express or implied, concerning the data or recommendations, and in no event shall be liable for any loss or damage claimed to have arisen as a result. Some products may not be available in your local market.