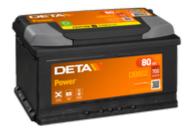

## **Power DB802**

| Part number                    | DB802         |
|--------------------------------|---------------|
| Technology                     | Flooded       |
| EAN/GTIN                       | 3661024024655 |
| Voltage                        | 12 V          |
| Capacity                       | 80 Ah         |
| CCA                            | 700 A         |
| Length                         | 315 mm        |
| Width                          | 175 mm        |
| Height                         | 175 mm        |
| Box size                       | LB4           |
| Polarity                       | ETN 0         |
| Terminal Type                  | EN taper post |
| Hold Down                      | B13           |
| Weights (subject of variation) | 17.80 kg      |
| - /                            |               |