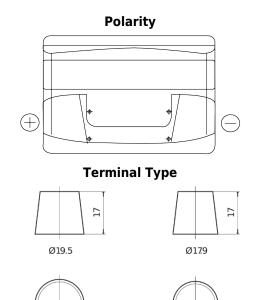

## Power DB741

| Part number                    | DB741         |
|--------------------------------|---------------|
| Technology                     | Flooded       |
| EAN/GTIN                       | 3661024024563 |
| Voltage                        | 12 V          |
| Capacity                       | 74 Ah         |
| CCA                            | 680 A         |
| Length                         | 278 mm        |
| Width                          | 175 mm        |
| Height                         | 190 mm        |
| Box size                       | L03           |
| Polarity                       | ETN 1         |
| Terminal Type                  | EN taper post |
| Hold Down                      | B13           |
| Weights (subject of variation) | 16.60 kg      |

## **Hold Down**

NegativeTerminal

PositiveTerminal

Design, features and specifications are subject to change without notice. We disclaim any representation or warranty, express or implied, concerning the data or recommendations, and in no event shall be liable for any loss or damage claimed to have arisen as a result. Some products may not be available in your local market.